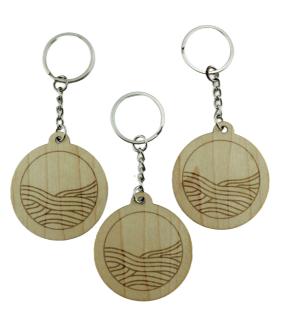

#### **Product introduction**

RFID wooden key tags are made from different types of wood and function is same as RFID plastic card.Our Wood tags are available with a 13.56MHz chip.Read distances is 2~5cm depending on RFID reader and chip type.

Get our contactless wooden keys tags with your customized logo on the tag. Choose from Beech, Black Walnut, Bamboo, Sapele, Maple or Cherry Wood, etc.