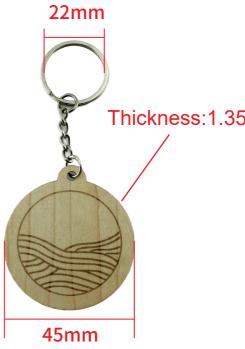

# **Drawing of Product**

### **Products Characteristics**

| Dimension     | Ф45mm                                  |
|---------------|----------------------------------------|
| Reading Range | 2-5cm                                  |
| Material      | Sapelli, bamboo, basswood,etc          |
| Packaging     | 200PCS/BOX                             |
| Application   | Access control, Public transport, Rewa |

#### SHANGHAI RFIDHY TECH. CO., LTD

Thickness:1.35mm