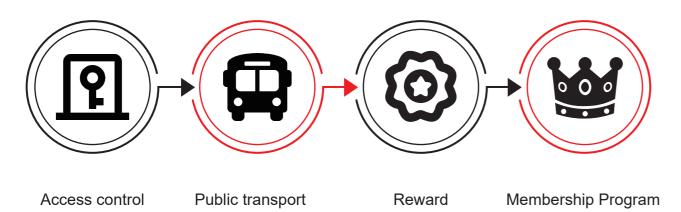

## **Applications**

### **Products Characteristics**

| Dimension     | Ф45mm                                                        |
|---------------|--------------------------------------------------------------|
| Reading Range | 2-5cm                                                        |
| Material      | Sapelli, bamboo, basswood,etc                                |
| Packaging     | 200PCS/BOX                                                   |
| Application   | Access control, Public transport, Reward, Membership Program |