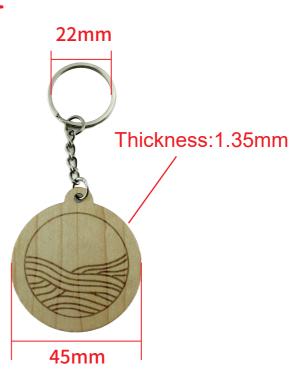

# **Drawing of Product**

### **Products Characteristics**

| Dimension     | Ф45mm                                                        |
|---------------|--------------------------------------------------------------|
| Reading Range | 2-5cm                                                        |
| Material      | Sapelli, bamboo, basswood,etc                                |
| Packaging     | 200PCS/BOX                                                   |
| Application   | Access control, Public transport, Reward, Membership Program |