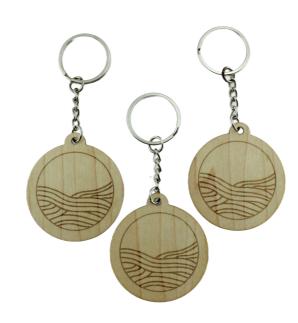

#### **Product introduction**

RFID wooden key tags are made from different types of wood and function is same as RFID plastic card.Our Wood tags are available with a 13.56MHz chip.Read distances is 2~5cm depending on RFID reader and chip type.

Get our contactless wooden keys tags with your customized logo on the tag.Choose from Beech,Black Walnut,Bamboo,Sapele,Maple or Cherry Wood,etc.