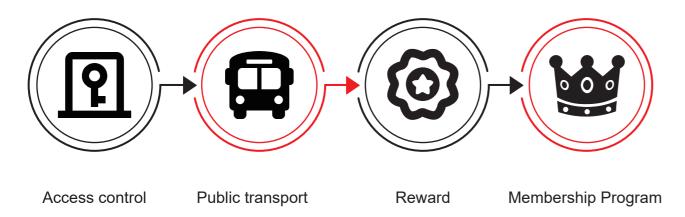

### **Applications**

#### **Products Characteristics**

| Dimension     | Ф45mm                                                        |
|---------------|--------------------------------------------------------------|
| Reading Range | 2-5cm                                                        |
| Material      | Sapelli, bamboo, basswood,etc                                |
| Packaging     | 200PCS/BOX                                                   |
| Application   | Access control, Public transport, Reward, Membership Program |