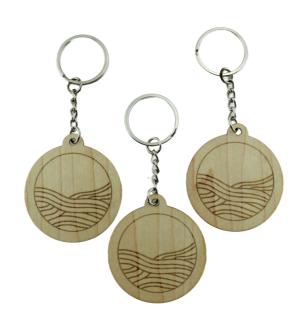

#### **Product introduction**

RFID wooden key tags are made from different types of wood and function is same as RFID plastic card.Our Wood tags are available with a 13.56MHz chip.Read distances is 2~5cm depending on RFID reader and chip type.

Get our contactless wooden keys tags with your customized logo on the tag.Choose from Beech,Black Walnut,Bamboo,Sapele,Maple or Cherry Wood,etc.