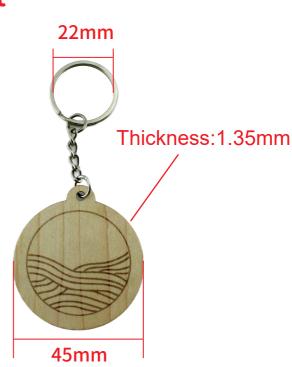

## **Drawing of Product**

#### **Products Characteristics**

| Dimension     | Ф45mm                                                        |
|---------------|--------------------------------------------------------------|
| Reading Range | 2-5cm                                                        |
| Material      | Sapelli, bamboo, basswood,etc                                |
| Packaging     | 200PCS/BOX                                                   |
| Application   | Access control, Public transport, Reward, Membership Program |