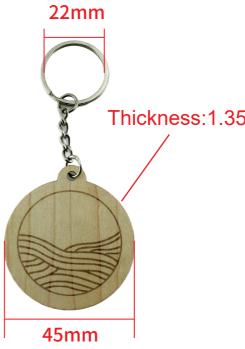

# **Drawing of Product**

#### **Products Characteristics**

| Dimension     | Ф45mm                                   |
|---------------|-----------------------------------------|
| Reading Range | 2-5cm                                   |
| Material      | Sapelli, bamboo, basswood,etc           |
| Packaging     | 200PCS/BOX                              |
| Application   | Access control, Public transport, Rewar |

#### SHANGHAI RFIDHY TECH. CO., LTD

Thickness:1.35mm