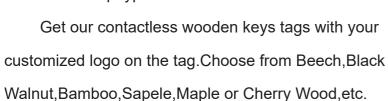

#### **Product introduction**

RFID wooden key tags are made from different types of wood and function is same as RFID plastic card.Our Wood tags are available with a 13.56MHz chip.Read distances is 2~5cm depending on RFID reader and chip type.

#### **Personalization**

- 1 Customized specific encoding
- 2 Customized printing of logo, text, barcode etc