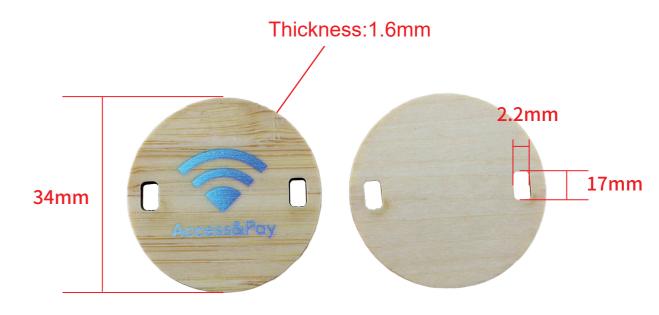

## **Drawing of Product**

### **Products Characteristics**

| Dimension     | Ф34mm                                                        |
|---------------|--------------------------------------------------------------|
| Reading Range | 2-5cm                                                        |
| Material      | Sapelli, bamboo, basswood,etc                                |
| Packaging     | 200PCS/BOX                                                   |
| Application   | Access control, Public transport, Reward, Membership Program |