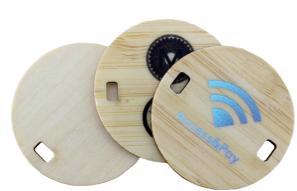

## **Applications**

### **Products Characteristics**

| Dimension     | Ф34mm                                                        |
|---------------|--------------------------------------------------------------|
| Reading Range | 2-5cm                                                        |
| Material      | Sapelli, bamboo, basswood,etc                                |
| Packaging     | 200PCS/BOX                                                   |
| Application   | Access control, Public transport, Reward, Membership Program |