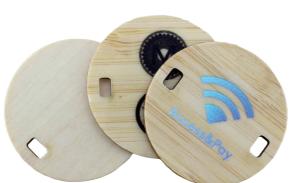

#### **Product introduction**

RFID wooden key tags are made from different types of wood and function is same as RFID plastic card.Our Wood tags are available with a 13.56MHz chip.Read distances is 2~5cm depending on RFID reader and chip type.