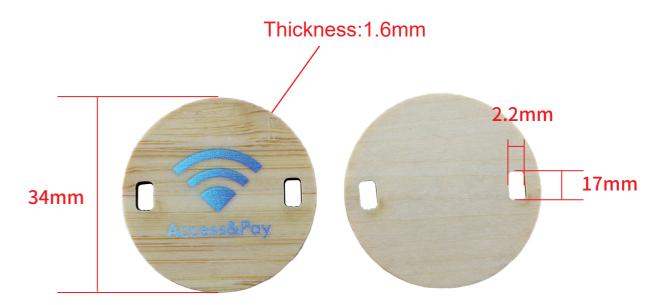

racteristics**

| Dimension     | Ф34mm                                                        |
|---------------|--------------------------------------------------------------|
| Reading Range | 2-5cm                                                        |
| Material      | Sapelli, bamboo, basswood,etc                                |
| Packaging     | 200PCS/BOX                                                   |
| Application   | Access control, Public transport, Reward, Membership Program |

### **Environmental Specifications**

| Operating Temperature | -20°C∼+50°C |
|-----------------------|-------------|
| Storage Temperature   | -20°C∼+50°C |

#### **Personalization**

- 1 Customized specific encoding
- 2 Customized printing of logo, text, barcode etc

## **Drawing of Product**