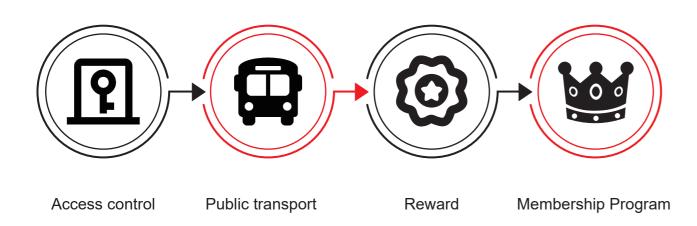

### **Applications**

#### **Products Characteristics**

| Dimension     | Ф34mm                                                        |
|---------------|--------------------------------------------------------------|
| Reading Range | 2-5cm                                                        |
| Material      | Sapelli, bamboo, basswood,etc                                |
| Packaging     | 200PCS/BOX                                                   |
| Application   | Access control, Public transport, Reward, Membership Program |