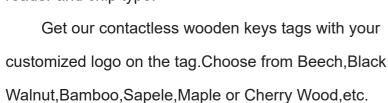

### **Product introduction**

RFID wooden key tags are made from different types of wood and function is same as RFID plastic card.Our Wood tags are available with a 13.56MHz chip.Read distances is 2~5cm depending on RFID reader and chip type.