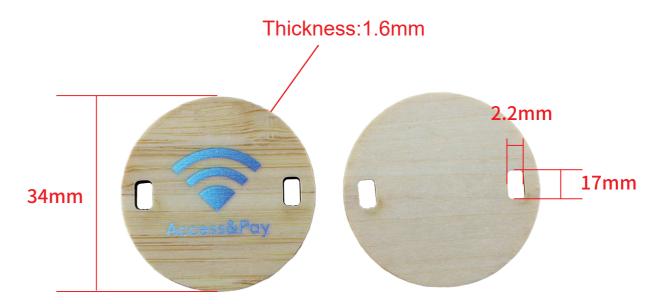

ducts Characteristics**

| Dimension     | Ф34mm                                                        |
|---------------|--------------------------------------------------------------|
| Reading Range | 2-5cm                                                        |
| Material      | Sapelli, bamboo, basswood,etc                                |
| Packaging     | 200PCS/BOX                                                   |
| Application   | Access control, Public transport, Reward, Membership Program |

# **Environmental Specifications**

| Operating Temperature | -20°C∼+50°C |
|-----------------------|-------------|
| Storage Temperature   | -20°C∼+50°C |

## Personalization

- 1 Customized specific encoding
- 2 Customized printing of logo, text, barcode etc

# **Drawing of Product**