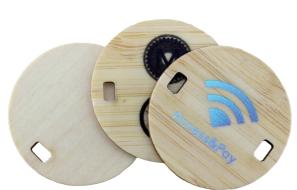

## **Applications**

## **Products Characteristics**

| Dimension     | Ф34mm                                                        |
|---------------|--------------------------------------------------------------|
| Reading Range | 2-5cm                                                        |
| Material      | Sapelli, bamboo, basswood,etc                                |
| Packaging     | 200PCS/BOX                                                   |
| Application   | Access control, Public transport, Reward, Membership Program |