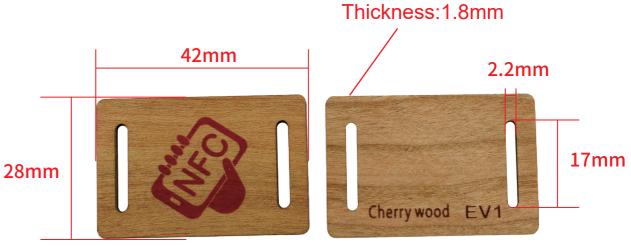

# **Drawing of Product**

### **Products Characteristics**

| Dimension     | 42x28mm                                |
|---------------|----------------------------------------|
| Reading Range | 2-5cm                                  |
| Material      | Sapelli, bamboo, basswood,etc          |
| Packaging     | 200PCS/BOX                             |
| Application   | Access control, Public transport, Rewa |