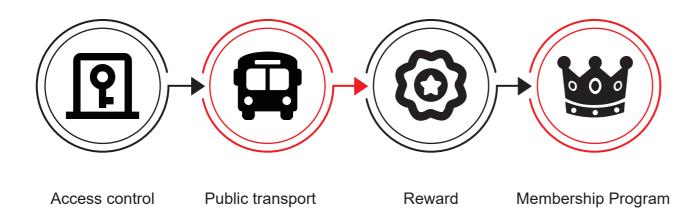

# **Drawing of Product**

#### **Products Characteristics**

| Dimension     | 42x28mm                                                      |
|---------------|--------------------------------------------------------------|
| Reading Range | 2-5cm                                                        |
| Material      | Sapelli, bamboo, basswood,etc                                |
| Packaging     | 200PCS/BOX                                                   |
| Application   | Access control, Public transport, Reward, Membership Program |