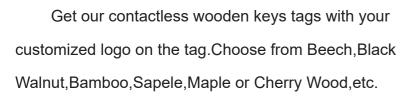

#### **Product introduction**

RFID wooden key tags are made from different types of wood and function is same as RFID plastic card.Our Wood tags are available with a 13.56MHz chip.Read distances is 2~5cm depending on RFID reader and chip type.