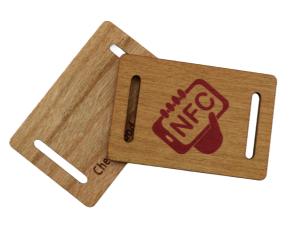

### **Applications**

#### **Products Characteristics**

| Dimension     | 42x28mm                                                      |
|---------------|--------------------------------------------------------------|
| Reading Range | 2-5cm                                                        |
| Material      | Sapelli, bamboo, basswood,etc                                |
| Packaging     | 200PCS/BOX                                                   |
| Application   | Access control, Public transport, Reward, Membership Program |