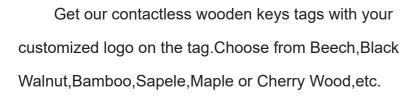

#### **Product introduction**

RFID wooden key tags are made from different types of wood and function is same as RFID plastic card.Our Wood tags are available with a 13.56MHz chip.Read distances is 2~5cm depending on RFID reader and chip type.