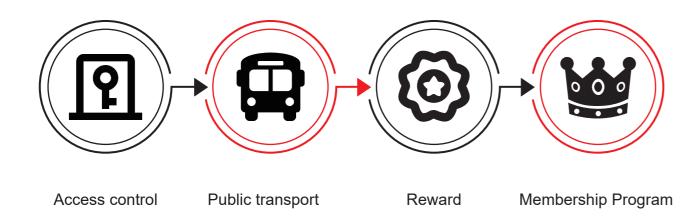

# **Drawing of Product**

### **Products Characteristics**

| Dimension     | 42x28mm                                                      |
|---------------|--------------------------------------------------------------|
| Reading Range | 2-5cm                                                        |
| Material      | Sapelli, bamboo, basswood,etc                                |
| Packaging     | 200PCS/BOX                                                   |
| Application   | Access control, Public transport, Reward, Membership Program |