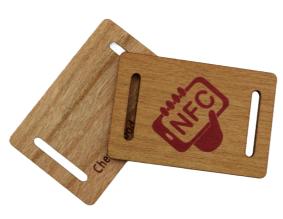

## **Applications**

### **Products Characteristics**

| Dimension     | 42x28mm                                                      |
|---------------|--------------------------------------------------------------|
| Reading Range | 2-5cm                                                        |
| Material      | Sapelli, bamboo, basswood,etc                                |
| Packaging     | 200PCS/BOX                                                   |
| Application   | Access control, Public transport, Reward, Membership Program |