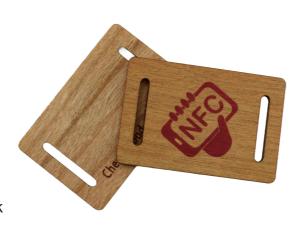

#### **Product introduction**

RFID wooden key tags are made from different types of wood and function is same as RFID plastic card.Our Wood tags are available with a 13.56MHz chip.Read distances is 2~5cm depending on RFID reader and chip type.

Get our contactless wooden keys tags with your customized logo on the tag.Choose from Beech,Black Walnut,Bamboo,Sapele,Maple or Cherry Wood,etc.