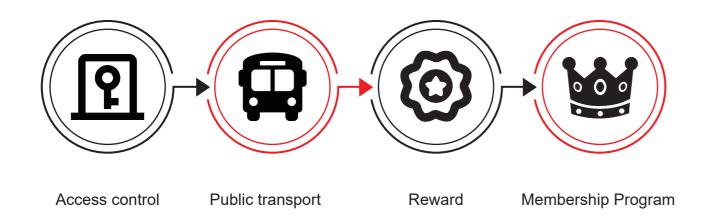

## **Applications**

### **Products Characteristics**

| Dimension     | 42x28mm                                                      |
|---------------|--------------------------------------------------------------|
| Reading Range | 2-5cm                                                        |
| Material      | Sapelli, bamboo, basswood,etc                                |
| Packaging     | 200PCS/BOX                                                   |
| Application   | Access control, Public transport, Reward, Membership Program |