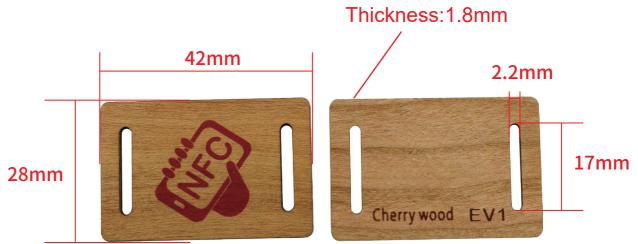

# **Drawing of Product**

### **Products Characteristics**

| Dimension     | 42x28mm                                                      |
|---------------|--------------------------------------------------------------|
| Reading Range | 2-5cm                                                        |
| Material      | Sapelli, bamboo, basswood,etc                                |
| Packaging     | 200PCS/BOX                                                   |
| Application   | Access control, Public transport, Reward, Membership Program |