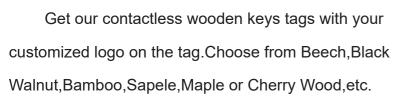

### **Personalization**

- 1 Customized specific encoding
- 2 Customized printing of logo, text, barcode etc