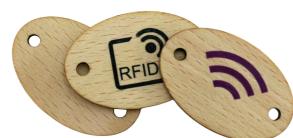

#### **Product introduction**

RFID wooden key tags are made from different types of wood and function is same as RFID plastic card.Our Wood tags are available with a 13.56MHz chip.Read distances is 2~5cm depending on RFID reader and chip type.