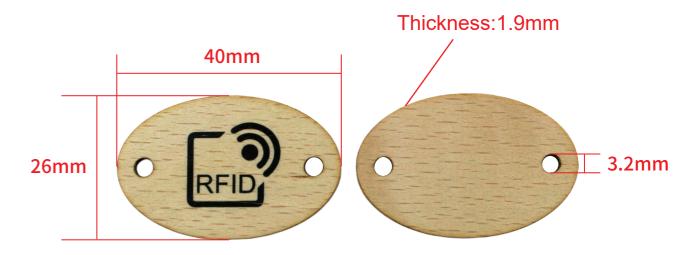

## **Drawing of Product**

### **Products Characteristics**

| Dimension     | 40x26mm                                                      |
|---------------|--------------------------------------------------------------|
| Reading Range | 2-5cm                                                        |
| Material      | Sapelli, bamboo, basswood,etc                                |
| Packaging     | 200PCS/BOX                                                   |
| Application   | Access control, Public transport, Reward, Membership Program |