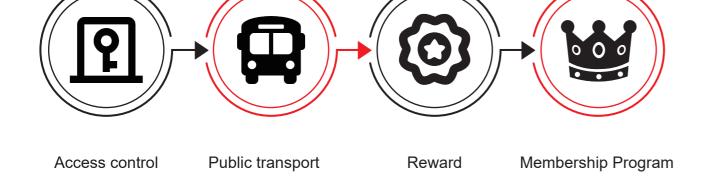

## **Applications**

### **Products Characteristics**

| Dimension     | 40x26mm                                                      |
|---------------|--------------------------------------------------------------|
| Reading Range | 2-5cm                                                        |
| Material      | Sapelli, bamboo, basswood,etc                                |
| Packaging     | 200PCS/BOX                                                   |
| Application   | Access control, Public transport, Reward, Membership Program |