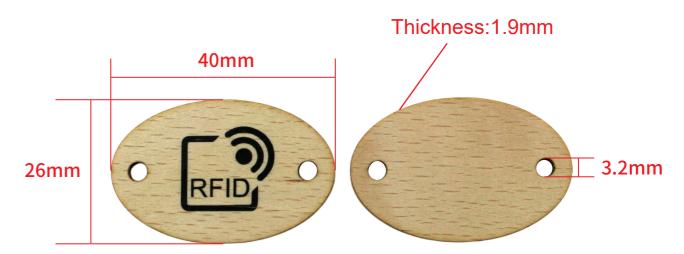

## **Drawing of Product**

### **Products Characteristics**

| Dimension     | 40x26mm                                                      |
|---------------|--------------------------------------------------------------|
| Reading Range | 2-5cm                                                        |
| Material      | Sapelli, bamboo, basswood,etc                                |
| Packaging     | 200PCS/BOX                                                   |
| Application   | Access control, Public transport, Reward, Membership Program |