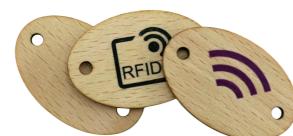

#### **Product introduction**

RFID wooden key tags are made from different types of wood and function is same as RFID plastic card.Our Wood tags are available with a 13.56MHz chip.Read distances is 2~5cm depending on RFID reader and chip type.