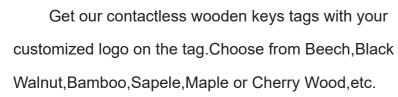

#### Personalization

- 1 Customized specific encoding
- 2 Customized printing of logo, text, barcode etc