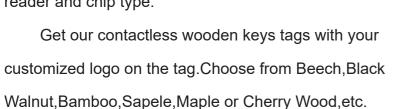

#### **Product introduction**

RFID wooden key tags are made from different types of wood and function is same as RFID plastic card.Our Wood tags are available with a 13.56MHz chip.Read distances is 2~5cm depending on RFID reader and chip type.