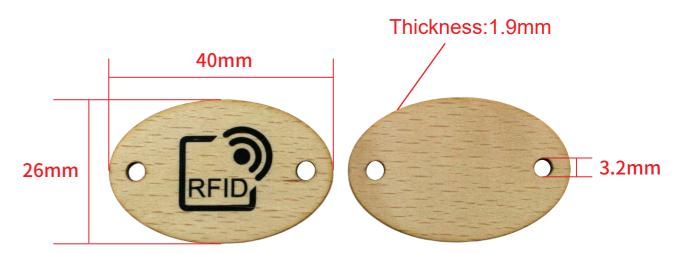

# **Drawing of Product**

## **Products Characteristics**

| Dimension     | 40x26mm                                                      |
|---------------|--------------------------------------------------------------|
| Reading Range | 2-5cm                                                        |
| Material      | Sapelli, bamboo, basswood,etc                                |
| Packaging     | 200PCS/BOX                                                   |
| Application   | Access control, Public transport, Reward, Membership Program |