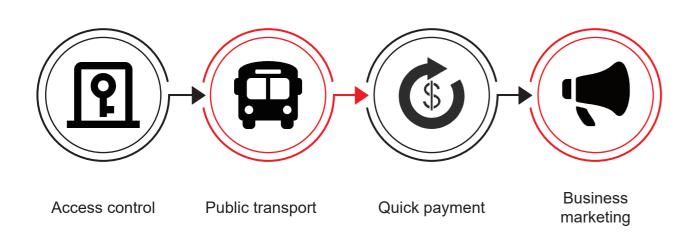

# **HY- PAPER NFC CARD CR80 NTAG213**

#### **Product introduction**

RFIDHY has been specialized in manufacturing NFC Paper tickets and cards since 1995, We gained the confidence of our customers because of our punctuality, reliability and competitive prices. Our long experience make us always provided the excelent NFC solution for our Partners and Customer worldwide.





## **Applications**



### **Product introduction**

| Operational Frequency | 13.56 MHz      |
|-----------------------|----------------|
| Interface Protocol    | ISO14443A      |
| Chip Type             | NTAG 213       |
| Memory Configuration  | 144Byte        |
| Data Retention        | 10 Years       |
| Write Cycle Endurance | 100,000 cycles |

#### **Products Characteristics**

| Size          | 85.6x54mm                                                                  |
|---------------|----------------------------------------------------------------------------|
| Reading Range | 3-8cm                                                                      |
| Material      | Paper                                                                      |
| Packaging     | 200PCS/BOX,5000PCS/CTN