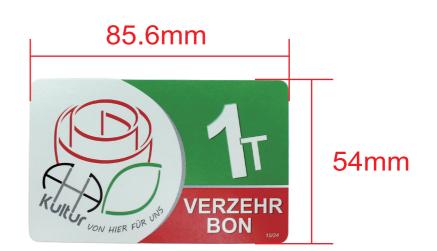

# **Drawing of Product**

#### **Products Characteristics**

| Size          | 85.6x54mm                                                                  |
|---------------|----------------------------------------------------------------------------|
| Reading Range | 3-8cm                                                                      |
| Material      | Paper                                                                      |
| Packaging     | 200PCS/BOX,5000PCS/CTN                                                     |
| Application   | Electronic Payment, Identity verification, Brand Protection, and Smart Ads |