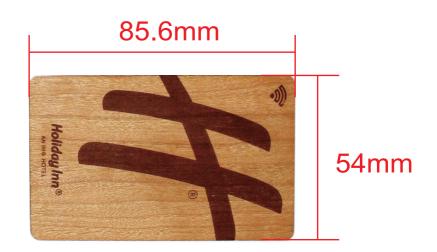

#### **Products Characteristics**

| Size          | 85.6x54mm                                                                  |
|---------------|----------------------------------------------------------------------------|
| Reading Range | 3-8cm                                                                      |
| Material      | Sapelli, bamboo, basswood (Recycle Wood)                                   |
| Packaging     | 200PCS/BOX,5000PCS/CTN                                                     |
| Application   | Electronic Payment, Identity verification, Brand Protection, and Smart Ads |

# **Drawing of Product**