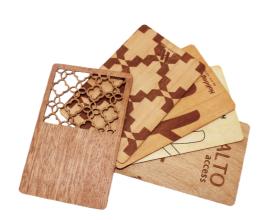

### **Product introduction**

With NFC technology, our custom printed NFC cards make an unforgettable impression. It can transmit websites, apps, social media, contact information, room access and more. With NFC technology, the possibilities are endless.

Customizable NFC plastic card are ISO CR80, new shapes and sizes may be possible for an additional fee. Customizations can include logo, text, serial number and barcode in black color, glossy or matte finish, etc.