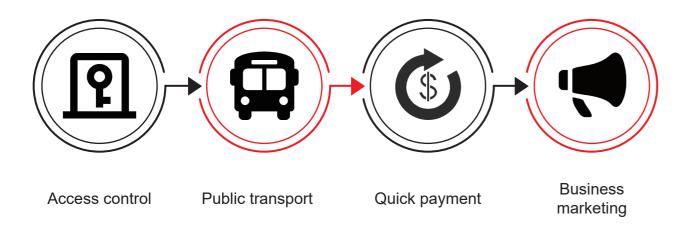

# **HY-WOODEN NFC CARD CR80 NTAG215**

### **Product introduction**

With NFC technology, our custom printed NFC cards make an unforgettable impression. It can transmit websites, apps, social media, contact information, room access and more. With NFC technology, the possibilities are endless.

Customizable NFC plastic card are ISO CR80, new shapes and sizes may be possible for an additional fee. Customizations can include logo, text, serial number and barcode in black color, glossy or matte finish, etc.



## **Applications**



#### **Product introduction**

| Operational Frequency | 13.56 MHz      |
|-----------------------|----------------|
| Interface Protocol    | ISO14443 A     |
| Chip Type             | NTAG 215       |
| Memory                | 540 byte       |
| Data Retention        | 10 Years       |
| Write Cycle Endurance | 100,000 cycles |

#### **Products Characteristics**

| Size          | 85.6x54mm                                                                  |
|---------------|----------------------------------------------------------------------------|
| Reading Range | 3-8cm                                                                      |
| Material      | Sapelli, bamboo, basswood (Recycle Wood)                                   |
| Packaging     | 200PCS/BOX,5000PCS/CTN